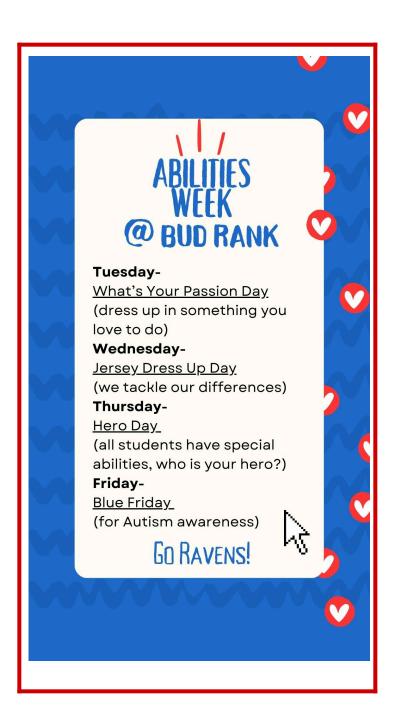

#### **Abilities Week!**

April 2nd through April 5th we will be celebrating Abilities Week. This is the week we celebrate the abilities everyone has and teach students how students and adults on campus and in the community have different challenges and how we together can all learn and be aware. Look for dress up days and activities to celebrate the week.

-Ryan Gettman

March 25th-1st - Spring Break/No School

Abilities Week (dress up days below)
2nd - Return to School
Conversation w/Principal, Library 6pm

3rd - Broncomania Baseball, CN 5pm

4th - Cross Area Games